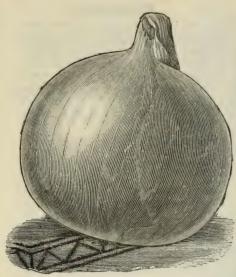

rgest of all; round, netted skin; when well grown reaches 20 lbs. in weight; finest possible flavor. Pkt. 5 cts., oz. 15 cts.

# WATERMELONS.

Treat the same as cantaloupes, but plant the hills twice the distance apart.

One ounce for about 30 hills.

Improved Kolb's Gem. Early and heavy cropper; good quality. Pkt. 5 cts., oz. 15 cts.

Peerless. A fine variety of good quality. Pkt. 5 ets., oz. 15 ets.

Improved Ice Cream. This is the best home market melon, immense cropper; of unsurpassed quality and rich flavor. Pkt. 5 cts., oz. 15 cts.

Mammoth Ironclad. Immense, and of good quality; the best variety for shipping purposes. Pkt. 5 cts., oz. 15 cts.

## MUSTARD.

White. A fine adjunct with curled cress as an early salad, sow thick in drills, and cut in seed leaf. Pkt. 5 cts., oz. 10 cts.



Yellow Globe Danvers Onion.

# ONIONS.

Thrive best in a rich, loamy soil. The ground should be prepared in the autumn, plowed or spaded deep and given a heavy dressing of good rotten manure. Work the ground again in spring, pulverizing well. Sow the seed in drills I foot apart. When the young plants are strong enough, thin to 4 inches apart, and keep them clear from weeds without injuring the roots. Great care in weeding is necessary for a good crop. The stock of seed is procured entirely from the best and most reliable Eastern growers. To crop for Sets, sow in drills, 30 pounds per acre. A top-dressing of nitrate of soda will be found very beneficial when the crop begins forming bulbs.

One ounce will sow a row nearly 100 feet long.
6 pounds required per acre.

Large Red Wethersfield.